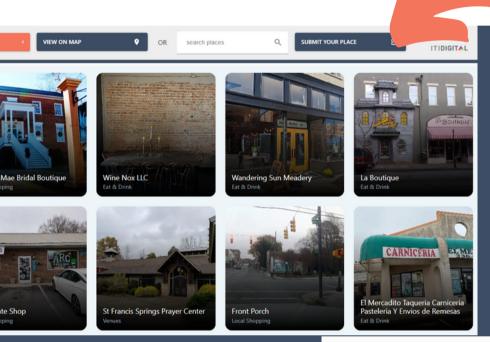

Click the button
"Submit Your Place"

Fill out the form and allow 48 hours for the destination staff to review and approve your place.

| Add Place Manually                         |
|--------------------------------------------|
| < Back to places                           |
| Name *                                     |
| Location (type and pick from the dropdown) |
|                                            |
| Category * Activities                      |
|                                            |
| Web Site                                   |
|                                            |
| Description                                |
|                                            |