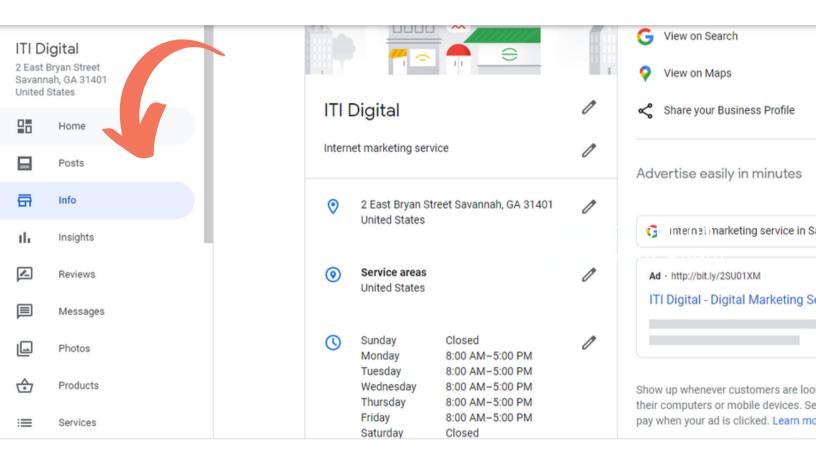

# HOW CAN I MANAGE AND UPDATE MY GOOGLE BUSINESS?

- Go to https://www.google.com/business/
- Login to your Google Account
- Go to Manage Locations click on your Business
- Go to Info and edit the fields you want to update