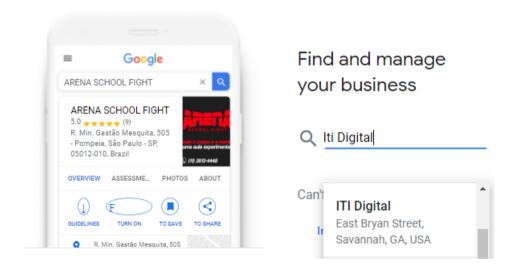

## HOW CAN I FIND OR CREATE MY GOOGLE BUSINESS?

- Go to https://www.google.com/business/
- Login to your Google Account
- Find your Business on Google

- If your place it's not on google yet, click on "Include your business on Google"
- Follow the steps and directions from Google and add your company info, such as: Company Name, Category (dropdown option), Address,
   Contact Info, Website, Hours.
- IMPORTANT: to be aggregated by the ImGoing software, a PHYSICAL ADDRESS IS REQUIRED.