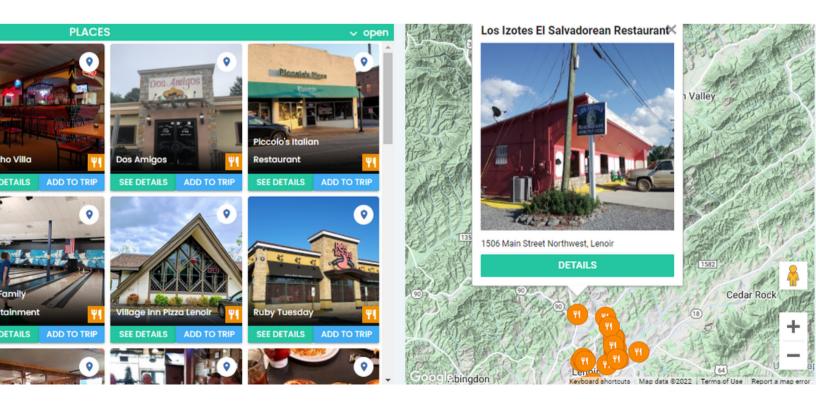

#### **PLACES LISTINGS INCLUDE:**

- Up to 5 images of the business (by the owner or submitted by visitors directly to Google)
- Phone, Address and Get Directions (GPS) button
- Hours of operation / Open or Closed Status
- Link to business Website URL
- Latest five Google Reviews

#### **OTHER HELPFUL FEATURES**

- Search business by name
- View by category: Activities, Arts & Culture, Outdoors
   & Fitness, Dining & Nighlife, Shopping

- Discover business nearby
- Mobile-friendly and GPS enabled (Map view)